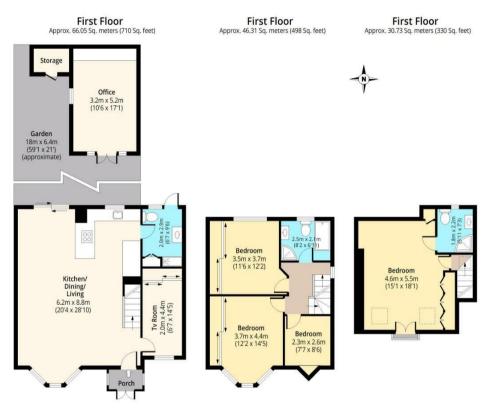

## Richmond Crescent, E4

Total area: approx. 143.09 Sq. meters (1540 Sq. feet) For illustration purposes only - not to scale www.lpaplus.com

IMPORTANT NOTICE - These particulars have been prepared in good faith and they are not intended to constitute part of an offer or contract. We have not performed a structural survey on this property and the services, appliances and specific fittings have not been tested. All photographs, measurements, floor plans and distances referred to are given as a guide and should not be relied upon.